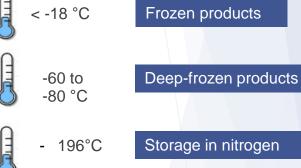

#### **Functions & Tasks**

- Warehouse for trade goods
  - Autom. high bay warehouse for ambient products
  - 4 separate cold stores for chilled products
  - Frozen products
  - Deep-frozen products
  - Storage in nitrogen
  - Radiaoctive products
- Manufacturing / Rework
- Storage area with administration and social building
- Office and social areas

#### **Trade goods**

- 44,000 pallet spaces ambient (15° to 25° C)
- 2,800 pallet spaces (2° to 8°C)
- 16 pallet spaces (< -18°C)</li>
- 4 freezers (- 60°C to -80°C)
- 80 pallet spaces (-190°C to -196°C
- 108 pallet spaces (radioactive)
- Storage / handling area 21,000 m²